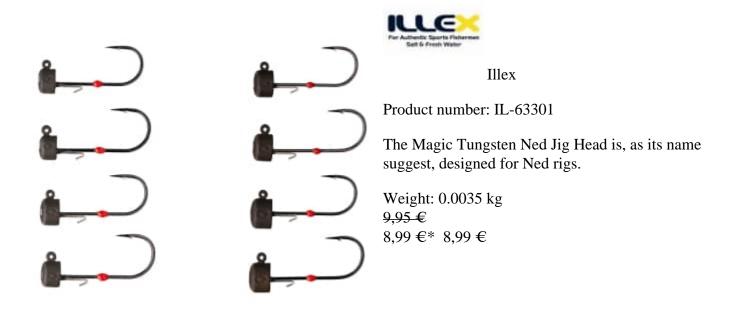

## Illex Magic Tungsten Ned Jig Head with Bait holder 3,5g #2/0

The head lets you position the bait at 900 to hold it clear of the bottom. Perfect for lures like the Magic Craw, Yammyfish 3,5 & 8, Flick Shake 4 & 8 etc. The weight is made from eco-friendly tungsten alloy and designed to help you read the bottom. We have selected a strong and ultra-sharp hook and fitted a metal guard trailer and blood red ligature to help hold your lure in place. The red ligature gives off UV reflections for an added trigger point. Once rigged up and fishing you bait is ready to be scooped up by a hungry perch or zander or bass!