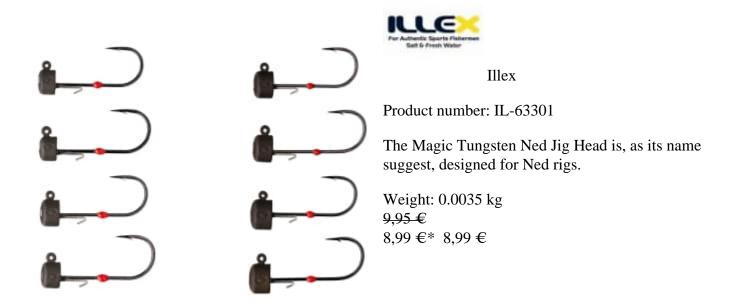

## Illex Magic Tungsten Ned Jig Head with Bait holder 3,5g #2/0

The head lets you position the bait at 900 to hold it clear of the bottom. Perfect for lures like the Magic Craw, Yammyfish 3,5 & 8, Flick Shake 4 & 8 etc. The weight is made from eco-friendly tungsten alloy and designed to help you read the bottom. We have selected a strong and ultra-sharp hook and fitted a metal guard trailer and blood red ligature to help hold your lure in place. The red ligature gives off UV reflections for an added trigger point. Once rigged up and fishing you bait is ready to be scooped up by a hungry perch or zander or bass!