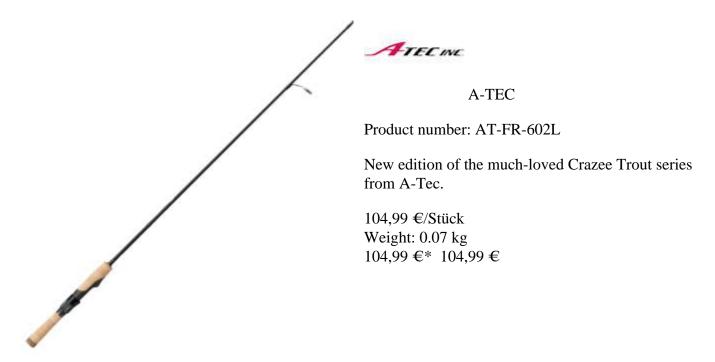

## A-Tec Trout rod Crazee Trout Game S602L 1,82m 1-7g

The rod series Crazee Trout Game from A-Tec contains extreme light and high-grade carbon rods at a good price-performance ratio. The Crazee Trout Game spinning rods are ultra light trout rods for fishing at small, narrow trout creeks with spoons or crankbaits with a low run. Because of its short length and the low weight these rods are easy to handle and the cork handle ensures a perfect grip.

All Crazee Trout spinning rods are equipped with high-grade components such as the carbon blank, Fuji guides, a Fuji reel seat and the uniformly cork handle.

\* incl. tax, plus shipping