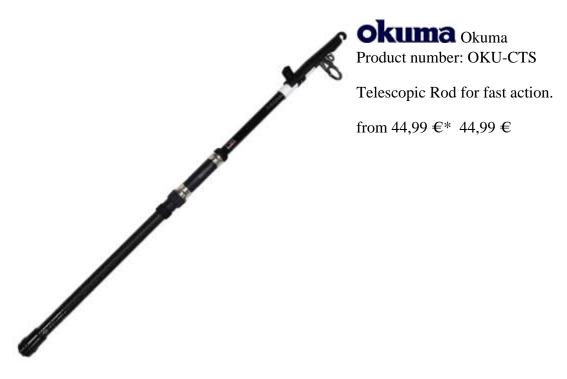

## Okuma Carbonite Tele Spin Telescopic Rod

The Okuma Carbonite Tele Spin is a high quality and powerful telescopic rod suitable for all fishing needs. The rod is made from a carbon construction, making it very robust and durable. The strong graphite and aluminium reel seat ensures optimum feel when fishing, while the comfortable leather webbing on the handle ensures optimum comfort. The aluminium screw cap ensures the rod lasts a long time, while the two-legged SIC guides with rubber shock absorbers provide a smooth fishing experience.

- carbon construction
- Strong graphite and Alu reel seat
- Leather cloth comfortable handle design
- Aluminium screw butt cap
- Double legged SIC guides with rubber shock absorbers

<sup>\*</sup> incl. tax, plus shipping