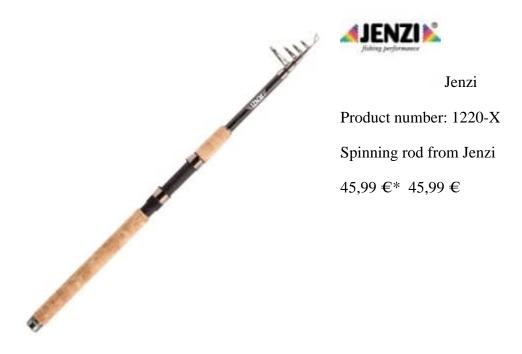

## Jenzi Telescopic Rod Amarillo 20-50g

**telescope rod-Energy** The Energy rod series was developed by professional anglers with the "all around angler" in mind. High quality components such as a mixed carbon blank, comfortable cork handle, guides with high quality inserts, and a metal butt-cap were incorporated in the construction. The use of a blank made from a composite of fiberglass and carbon make the rod stabile – with a fast and strong backbone – for direct contact with the fish. A secure hook-set is secured whether it be on carp or predatory fish – even at long distances.

- Mixed fiberglass- and carbon- material
- Slender blank
- Comfortable cork handle
- Aluminum butt-cap
- Gun smoke guides with high quality inserts

<sup>\*</sup> incl. tax, plus shipping