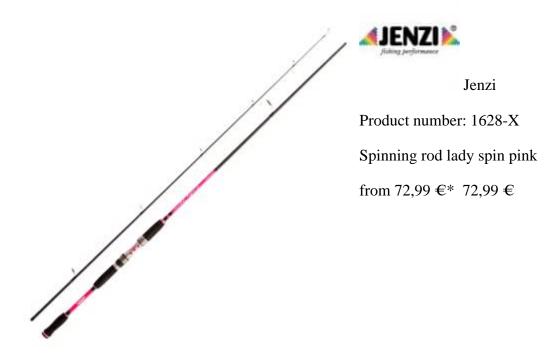

## Jenzi spinning rod lady spin

Handmade spin-rod for our women! This stylish design has been perfectly tailored to the demands of a lady. A more slender mixed-carbon-blank with backbone and sensitive tip-action assures a feeling-filled angling, whereby fast fish attacks can be absorbed. This quality has shown the Lady Spin to be superior to other spin-rods. On the end of the handle, some features have been added in diamond optic, just to mention one of the many highlights.

- Light, slender mixed carbon
- Sensitive, flat-black blank with pink-colored spots in the hand-piece
- Chrome guides spaced for precision
- Silver-colored guide winders give the Lady Spin a final touch
- Light ergonomic reel-seats