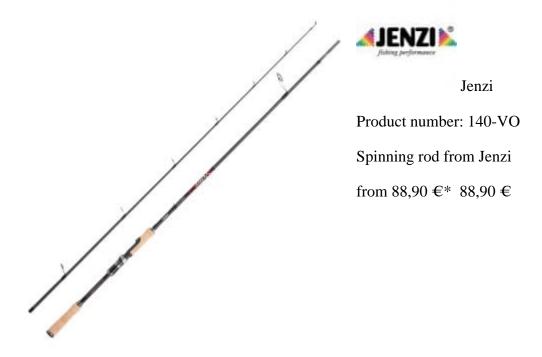

## Jenzi Fishing Rod Viplex ONE

## Jenzi fishing rod Viplex ONE

Handcrafted Viplex ONE rods comprise a revolutionary design. On top of that they are equipped with the newest generation LC – Long Cast rings and a special aluminum light construction reel holder. The new HI – Modulus Blank (high density blank) is thin and light, while at the same time possessing an ultrafast and accurate spine. In addition to this, an integrated visible Hi-modulus carbon fiber support was added to protect the rod from breaks when placed under heavy use. By combining state of the art materials we have succeeded in developing a rod series that is both unbelievably "light" and "fast". This provides the angler with adequate reserves given long fights and flight attempts, resulting in the fish becoming tired.

- 2-piece
- Carbon-Blank-Construction FSP
- Exactly balanced
- Extremely attractive design with visible carbon parts
- High density and extra-hardened 2-piece EVA handle
- Aluminum component handle
- Extraordinary a new generation in rod manufacturing
- Light Fast Extremely thin Handcrafted
- Finest cork 2-piece handle full carbon Long Cast Rings