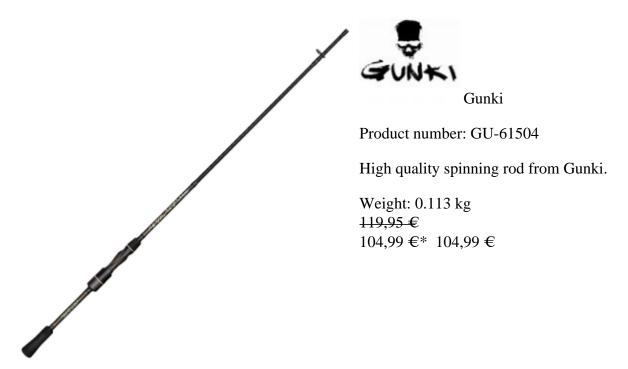

## Gunki Skyward Tactil Spinnrute 210M/MH 2,10m 5-25g

The blanks have a progressive fast action for accurate casting and clean hook setting. Built from high quality TORAY carbon, each rod has an added X-WRAP of carbon running from butt to tip adding extra power. The balance between power and casting action gives our SKYWARD rods unique handling and control properties that feel great when fishing. Elegant looking rods with ultra-clean design and close attention to detail. FUJI rings. Mixed reel seat in cork, high density EVA and carbon. Series of rods with short handles designed for finesse styles where precision and good rod handling are important. The S-190MH model is also ideal for vertical fishing.