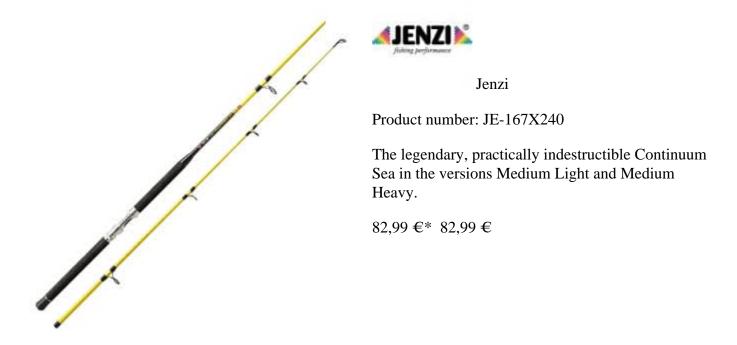

## Jenzi Fishing rod Continuum Sea 2,40

Nearly legendary - the Continuum Sea ML/MH constructed with an ultra-durable fiberglass blank makes it practically indestructible, and therefore the ideal boat rod. The solution for fishing on the Baltic Sea with the ML240 or hunting "extra large" fish in Norway or Iceland with the MH240. All components such as the guide-rings, reel-mount, handle length, EVA-material, and blank performance have been fine tuned so that nothing can stand in the way of an exciting, comfortable, and successful angling experience on the open sea ... and at a sensationally affordable price!