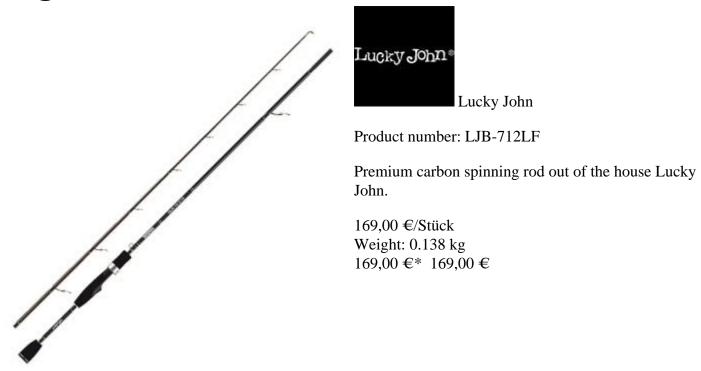

## Lucky John Spinning rod Basara 2,56m 12-36g

The Basara is a fast action spinning rod like from a storybook. Ideal bending curve, light weight and incredible casting distances.

The Basara is made from extremely high-quality 30T carbon fiber from Japan and is equipped with Fuji ceramic SiC single-strut guides for optimum line guidance. The high number and the specific placement of the guides on the blank follow a new concept for performance optimization.

- Blank Material: 30T Carbon
- Fast Action
- Dowel Connection
- Ergonomic EVA handle
- Lightweight, single-strut guides
- Fuji SiC rings and Fuji reel seat

<sup>\*</sup> incl. tax, plus shipping