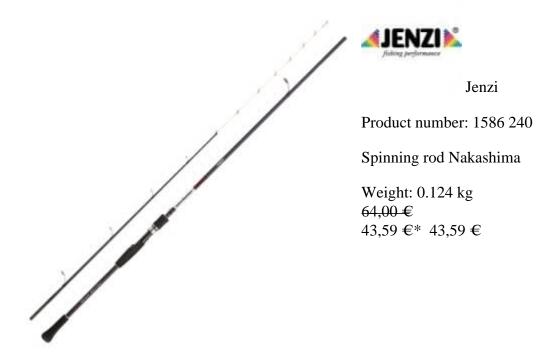

## Jenzi Spinning Rod Nakashima 2,40m 5-20g

Nakashima – This handcrafted rod series, which has been tested by our predatory fish professionals over an extended period of time, represents Japanese design, trendsetting style, and sensitive bitedetection. Constructed using the newest of components as well as an integrated fluorescent fiberglass tip, allowing for a natural and precise bait presentation. The components allow the Nakashima rod series to be ideally utilized for drop-shot, vertical – as well as a light spin-rod. Thanks to the further developed FSP Fast – Sensitive – Powerful High Carbon Material, the new "High Quality" blank is even more powerful and faster than ever. Complimenting the Flatblack look are the stylish and modern red-silver accessories and the integrated fluorescent fiberglass tip.