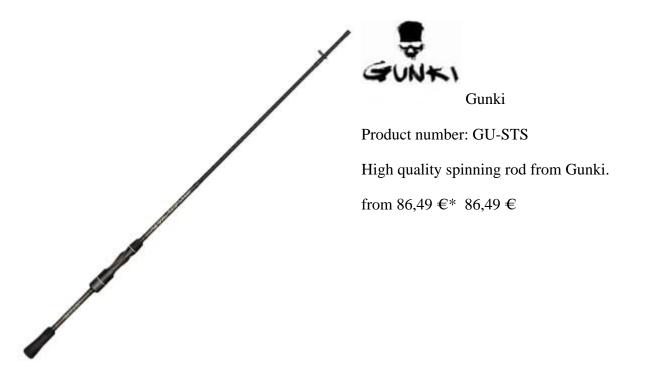

## **Gunki Skyward Tactil Spinnrute**

The blanks have a progressive fast action for accurate casting and clean hook setting. Built from high quality TORAY carbon, each rod has an added X-WRAP of carbon running from butt to tip adding extra power. The balance between power and casting action gives our SKYWARD rods unique handling and control properties that feel great when fishing. Elegant looking rods with ultra-clean design and close attention to detail. FUJI rings. Mixed reel seat in cork, high density EVA and carbon. Series of rods with short handles designed for finesse styles where precision and good rod handling are important. The S-190MH model is also ideal for vertical fishing.