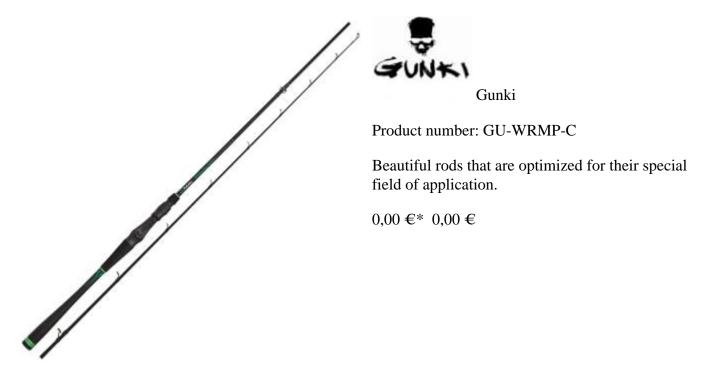

## **Gunki Baitcasting fishing rod Warm-Up**

These generation Gunki rods are an ideal match for the latest trends in artificial bait fishing. Each model has been trimmed to its intended use and fulfills its purpose with flying colors. The rods are somehow immediately sympathetic, as soon as you take one of them in your hand. This is due to the use of high-quality carbon mats, the ergonomic reel seats (Carbon Sensitive Grip for incredibly direct contact to the blank) and a perfect balance. Precise, living rods that are fun to fish. Both Casting and Spinning models are available in this series, always equipped with special SIC guides, which virtually exclude line tangles during casting. No matter if you're a Pike Addict or a Think Finesse Game fan, this big series really covers almost every area.