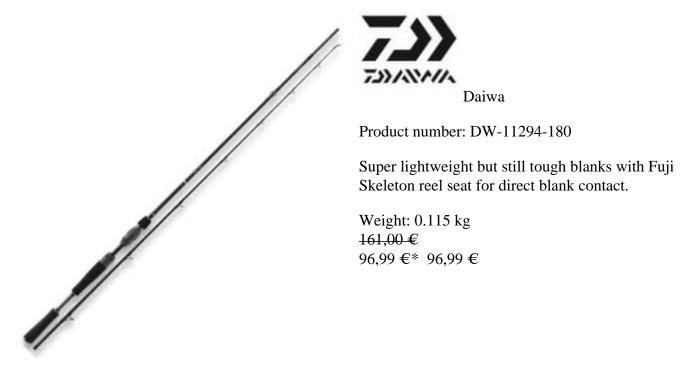

## Daiwa Prorex Spinning rod X Vertical Baitcast 1,80m 7-28g

The extremely lightweight, very well balanced and powerful blanks of the Prorex X Vertical Baitcast ensure effortless fishing for hours. The light Fuji Skeleton Baitcast reel seat enables a direct contact to the blank – an extraordinary bite detection and lure control are the consequence.

The powerful tip action of the 2.10m model allows to perfectly present even big lures or heavy jigheads in great depths or in strong currents.

The shorter and somewhat softer rod is perfectly suiting for jigging for perch, zander and pike with smaller lures or lighter weights and offers maximum fighting fun!

- HVF® carbon fiber blank
- X45® carbon fiber construction
- V-Joint® put-over joint
- Premium Hard-EVA handle
- Fuji® reel seat
- Fuji® Fazlite K-guides

<sup>\*</sup> incl. tax, plus shipping