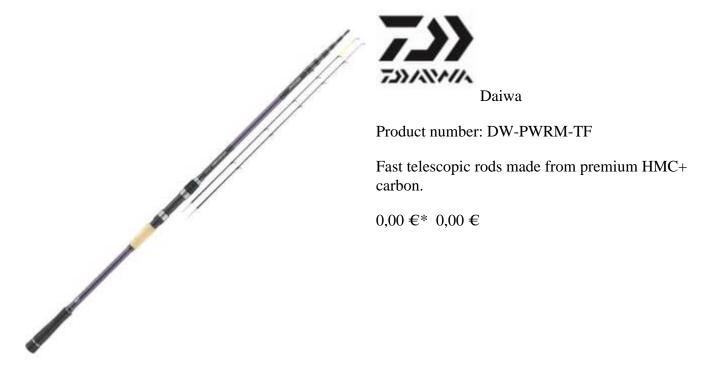

## Daiwa Feeder Rod Powermesh Tele Feeder

The actions of the high-class Powermesh tele feeder rods are hard to distinguish from the ones of conventional detachable rods. The fast HMC+ carbon fiber blanks resile quickly after the cast and enable you to place your rig accurately and easily at the spot! The slim handle section features a modern and functional design and is in charge for the great handling properties and balance of these rods. The two included spare quiver tips made of carbon fiber and glass fiber indicate also softest bites reliably.

- HMC+® carbon fiber blank
- Cork/EVA handle
- Titanium oxide guides
- 2 quiver tips

<sup>\*</sup> incl. tax, plus shipping