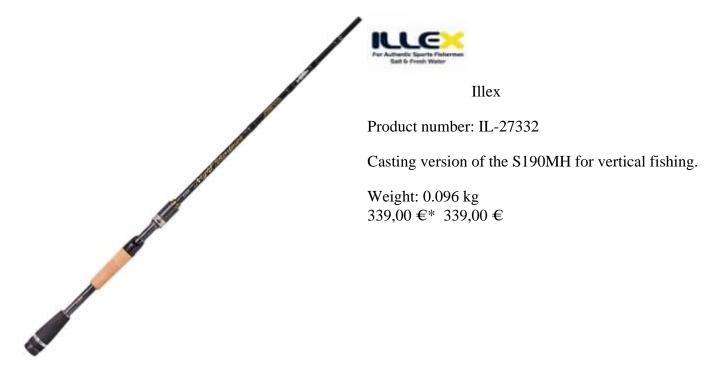

## Illex Ashura Baitcasting Rod Night Shadows B190MH Vertical 7-21g

The Night Shadows B 190 MH is our casting version for vertical fishing from boat or belly. Very handy and reactive, it is easy to read the soil structure and feel the softest tok of a following fish. The rod is equipped with a soft-tip action, ideal for deep inhalation of the bait and minimizing slips in the drill. The blank is designed for baits of 7 - 35g and therefore well suited for deep waters and currents. A lot of power in the backbone gives security even with big fish. Built with FUJI's top quality components: Alconite micro guides in a spiral arrangement (the cord will not touch the blank during a fight) and FUJI SKTS Skeleton reel seat. Delivery in the embroidered case.