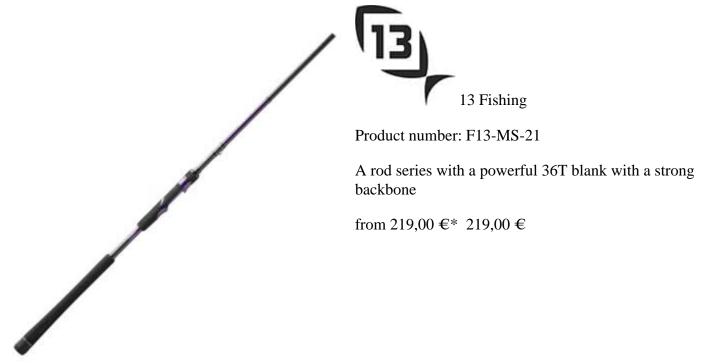

## 13 Fishing Muse S Spinning Fishing Rod

Prepare for excellence. The Muse Black S is one of the baddest rods on the planet, the attitude and craftsmanship that we put into each hand constructed taper hold no equals. The sensitive and powerful Japanese 36Ton Blank Construction Muse S range has arrived with its revolutionary design. Lightweight high modulus graphite that makes the rod nimble and reactive. Evolve Custom Airfoil Carbon Reel Seat, reduces the weight and lets our craftsmen balance this rod exquisitely. Equipped with Fuji A (K-frame) Guides and superior Alconite inserts reduce friction and max out casting distance. High Density EVA provides the ideal combination of form and function.

## **Technological features**

- Japanese PVG36T Blank Construction
- Taper Designed with Zonal Action Technology (ZAT1)
- Evolve Snag-less Hook Keeper
- Evolve Custom Seamless Air Foil Carbon Reel Seat
- Fuji K-Frame Stainless Steel Guides with Alconite Inserts
- High Density EVA Split Grip Handle
- Evolve Fox Hole