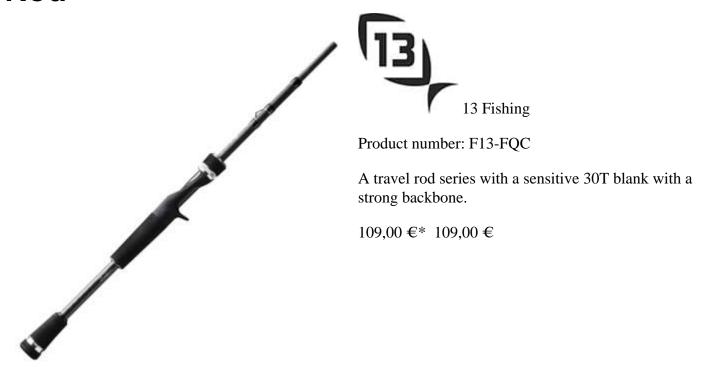

## 13 Fishing Fate Quest Travel Casting Fishing Rod

Widely recognized, the Fate series has been given an added taste for adventure. Exactly you need for accurate, arched casts on your odyssey. The continuing legacy of sensitivity and reactive spline on the PVG30T blank give this rod a feeling that is unmatched. Table to harness energy and transfer straight to your hands by the Evolve soft touch ported reel seat and custom-wrapped SS Zirconia guides relay the most subtle of fish intentions. The new edition is lighter with improved feel while maintaining the custom tuned tapers this series is known for.