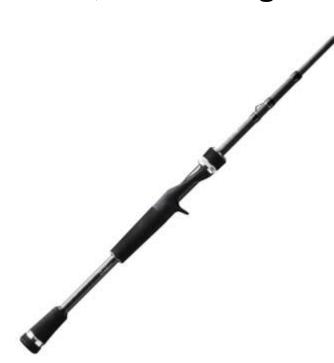

## 13 Fishing Fate Quest Travel Casting Fishing Rod 2,03m 15-40g

Product number: F13-FQC68MH4

A travel rod series with a sensitive 30T blank with a strong backbone.

Weight: 0.163 kg 144,90 € 109,00 €\* 109,00 €

Widely recognized, the Fate series has been given an added taste for adventure. Exactly you need for accurate, arched casts on your odyssey. The continuing legacy of sensitivity and reactive spline on the PVG30T blank give this rod a feeling that is unmatched. Table to harness energy and transfer straight to your hands by the Evolve soft touch ported reel seat and custom-wrapped SS Zirconia guides relay the most subtle of fish intentions. The new edition is lighter with improved feel while maintaining the custom tuned tapers this series is known for.

## Technologies

- Japanese 30Ton HTC 3 Low Resin Blank Construction
- Evolve Seamless Reel Seat
- Tangle Free Guides with Zirconia Inserts
- Hand Selected 3A Portuguese Cork Handle

\* incl. tax, plus shipping