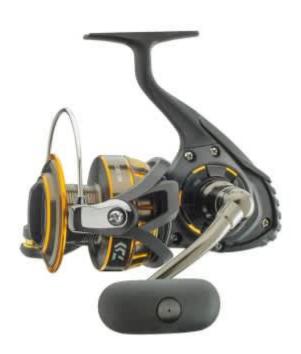

## Daiwa sea fishing reel BG

Daiwa

Product number: DW-MRSR-BG

All Daiwa BG reels combine highest strainability and retrieving power with a silky-smooth running and premium design.

0,00 €\* 0,00 €

The **Daiwa BG reels** combine highest strainability and retrieving power with a silky-smooth running and premium design.

The HardBodyz reel body, made of aluminum, cares for a distortion-proof housing of the DigigearII and optimal power transmission during the fight with the fish. Especially for the use of braided lines the ABS aluminum spool has been equipped with a central rubber ring, which completely prevents slipping of smooth braided lines under strain.

The BG reels are coated by a special "no paint" surface procedure, which completely eliminates the threat of chipping paint flakes also at heavy usage and at sea fishing. The reel handle is firmly screwed into the reel body and is housed distortion proof and securely - perfect when heavy strains have to be transmitted at sea fishing.

## **Technological features**

- HARDBODYZ® reel body
- AIR ROTOR®
- 6 ball bearings
- ATD<sup>TM</sup> drag system
- DIGIGEAR® II
- Infinite Anti-Reverse®
- Twist Buster® line roller
- ABS® II aluminum spool
- Aluminum handle
- From size 4500 manual bail return