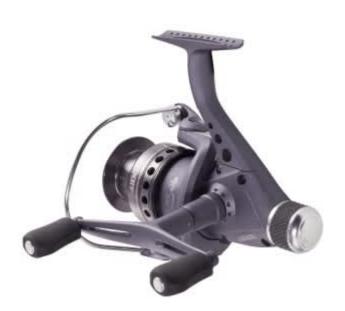

## Jenzi Fishing Reel Conexxion RX

Jenzi

Product number: 2302-2

Allround Fishing Reel

0,00 €\* 0,00 €

Conexxion RX series of Jenzi offers modern fixed spool reels with rear drag for almost all types of fishing. The indispensable reel of energy reserves and brilliant visuals - this is all true. With 3 ball bearings Jenzi has provided a perfect run. The rear brake can be finely adjusted and smooth start. The Conexxion reel is ideal for lure fishing, carp fishing and allround fishing. Non vibration system prevents unwanted vibrations.

Technical features of the Conexxion RX fishing reel:

- Finely adjustable rear drag
- Anti reverse system
- Aluminum spool
- Anti-twist line roller
- Non Vibration System
- 3 quality ball bearings
- Comfortable soft-touch handle knob
- Attractive design with a cool grey
- Including lacquered spare spool
- Including replacement simple handle