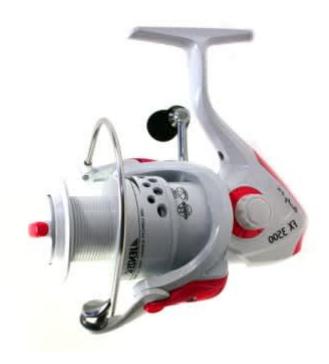

## Jenzi Fishing Reel Cindy FX white pink

Jenzi

Product number: 2314-FX

Spinning Reel white pink

44,99 €\* 44,99 €

The perfect combination of quality and optic for the new Lady Spin & Lady Stick rod- series. We have paid great attention to detail in order to provide a tailor-made reel for our ladies. The FX 2500 is the perfect match for the Lady spin – and the FX 3500 for the Lady Stick. This enables a wide range of angling from Trout, Carp, or Tench all the way up to the finer and more sensitive spin- and predatory fish-angling.

- Technical specification of the Cindy FX:
- Finely adjustable front brake
- Unlimited backstop
- Reinforced bell-arm
- Aluminum crank
- Balanced rotor
- Anti-twist line roller
- Comfortable EVA crank knob
- Slender/Lightweight/reel-body