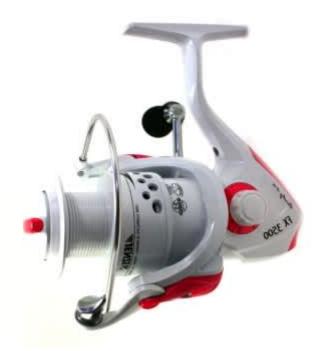

## Jenzi Fishing Reel Cindy FX white pink

Jenzi Product number: 2314-FX Spinning Reel white pink 44,99 €\* 44,99 €

The perfect combination of quality and optic for the new Lady Spin & Lady Stick rod- series. We have paid great attention to detail in order to provide a tailor-made reel for our ladies. The FX 2500 is the perfect match for the Lady spin – and the FX 3500 for the Lady Stick. This enables a wide range of angling from Trout, Carp, or Tench all the way up to the finer and more sensitive spin- and predatory fish-angling.

- Technical specification of the Cindy FX:
- Finely adjustable front brake
- Unlimited backstop
- Reinforced bell-arm
- Aluminum crank
- Balanced rotor
- Anti-twist line roller
- Comfortable EVA crank knob
- Slender/Lightweight/reel-body