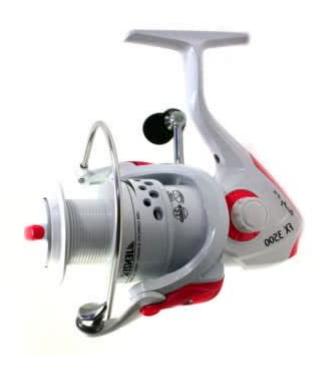

## Jenzi Fishing Reel Cindy FX white pink 2500

Jenzi

Product number: 2314 025

Spinning Reel white pink

Weight: 0.262 kg

64,50 €

44,99 €\* 44,99 €

The perfect combination of quality and optic for the new Lady Spin & Lady Stick rod- series. We have paid great attention to detail in order to provide a tailor-made reel for our ladies. The FX 2500 is the perfect match for the Lady spin – and the FX 3500 for the Lady Stick. This enables a wide range of angling from Trout, Carp, or Tench all the way up to the finer and more sensitive spin- and predatory fish-angling.

- Technical specification of the Cindy FX:
- Finely adjustable front brake
- Unlimited backstop
- Reinforced bell-arm
- Aluminum crank
- Balanced rotor
- Anti-twist line roller
- Comfortable EVA crank knob
- Slender/Lightweight/reel-body