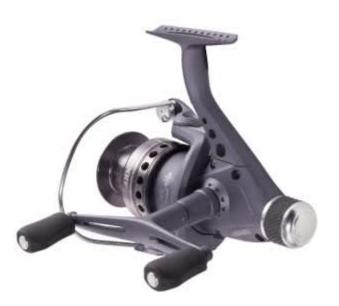

## **Jenzi Fishing Reel Conexxion RX 3000**

Jenzi

Product number: 2302 030

Allround Fishing Reel

Weight: 0.305 kg <del>33,00 €</del> 20,00 €\* 20,00 €

Conexxion RX series of Jenzi offers modern fixed spool reels with rear drag for almost all types of fishing. The indispensable reel of energy reserves and brilliant visuals - this is all true. With 3 ball bearings Jenzi has provided a perfect run. The rear brake can be finely adjusted and smooth start. The Conexxion reel is ideal for lure fishing, carp fishing and allround fishing. Non vibration system prevents unwanted vibrations.

Technical features of the Conexxion RX fishing reel:

- Finely adjustable rear drag
- Anti reverse system
- Aluminum spool
- Anti-twist line roller
- Non Vibration System
- 3 quality ball bearings
- Comfortable soft-touch handle knob
- Attractive design with a cool grey
- Including lacquered spare spool
- Including replacement simple handle