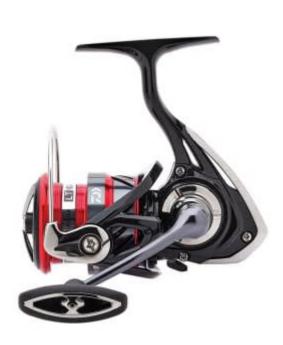

## Daiwa Spinning Reel Ninja LT 4000-C

Daiwa

Product number: DW-10219-400

The follow-up of the Ninja A - lighter, softer, better!

Weight: 0.28 kg

73,00 €

50,99 €\* 50,99 €

The Ninja LT is the sequel of the legendary Ninja A. The Ninja LT convinces optically as well as technically. The ultra-smooth and even running is a real highlight. Due to the integration of the LT concept, the DAIWA engineers succeeded in reducing the reel's weight significantly. Thus we could realize a reduction of weight of over 10% within the size 2500.

The novel Tough Digigear, with has former been used within much more expensive reels, equips the Ninja LT series with an improved power transmission and an even smoother running compared to the previous version.

The integrated ATD drag within the Ninja LT provides a distinctly stronger drag power (up to 10kg) and an immediate functioning of the drag without starting resistance – ideal for application with thin lines during critical fights with the fish. With the Ninja LT DAIWA presents a novel and optimized sequel of the globally successful.

- LT (Light & Tough)
- 4 ball bearings
- AIR ROTOR®
- TOUGH DIGIGEAR® (TDG)
- ATD<sup>TM</sup> drag system
- Infinite Anti-Reverse®
- Cross Wrap<sup>TM</sup> system
- Silent oscillation system
- ABS® aluminum longcast spool
- CNC cut aluminum handle
- Twist Buster® II line roller