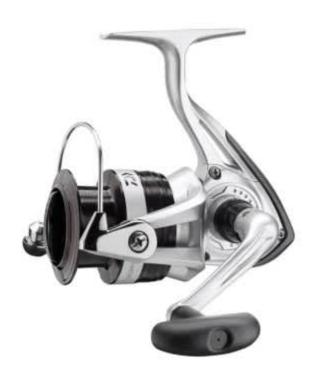

## Daiwa spinning reel Sweepfire EC

Daiwa

Product number: DW-SWPF-EC

Soft, smooth running and Japanese Know-How at an incredible price-performance ratio.

0,00 €\* 0,00 €

The **Sweepfire EC** combines Japanese know-how with an outstanding price-performance ratio. At the Sweepfire, DAIWA's engineers especially focused on extreme soft and smooth running as you are used to it from considerably more expensive reels. The line lay is exemplary and also suitable for the use of extremely thin braided and monofilament lines. Depending on the size, perfectly suited for pike, zander, carp, trout and – in large sizes – also for cod and coalfish.

## **Technological features**

- 1 ball bearing
- DIGIGEAR® II
- Twist Buster® II line roller
- Multi-Stop anti-reverse
- ABS® II aluminum spool
- Longlife bail spring

<sup>\*</sup> incl. tax, plus shipping