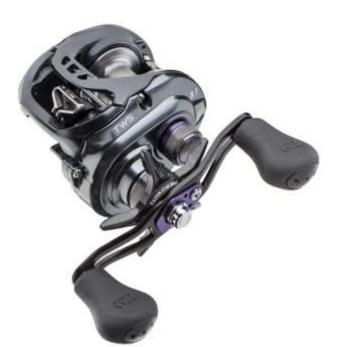

## Daiwa baitcasting reels Tatula SV TW

Product number: DW-TAT-SVTW

Good equipped baitcasting reel with an unbeatable price-performance ratio.

0,00 €\* 0,00 €

The new **Tatula SV TW** now also offers the SV concept (Stress Free Versatile) and can be applied for lures from 5gr on up to 80gr and above. Thanks to the SV concept line twists at casting are drastically reduced and both lightweight and heavy lures equally can be cast with this reel. The SV spool is extremely lightweight and features almost no starting resistance, thus increasing casting accuracy especially at smaller lures, where you now don't have to exert power casts any more. Additionally you don't have to control the spool by thumb during the cast at all, since the SV concept prevents overruns during the cast. You simply have to stop the spool with your thumb when the lure reaches the water. Thanks to the SV concept the centrifugal drag can be adjusted to a more relaxed state, which results in a smoother running of the spool and increased casting distances. Also the further equipment is extraordinary for a baitcast reel within this price segment and convinces with many more elaborate details. For example the gearing is hardly detectable during retrieving thanks to the Air Rotation system. The **Tatula SV TW** is available in two versions with different transmission.

## **Technological features**

- 7 ball bearings (incl. 2 CRBB®)
- HARDBODYZ® reel body
- Magforce®-Z magnet drag system
- SV spool
- DIGIGEAR® II
- UTD drag system
- T-Wing system (TWS<sup>TM</sup>)
- Aluminum handle
- Star drag with click-system
- Soft-touch handle knob
- Left hand version