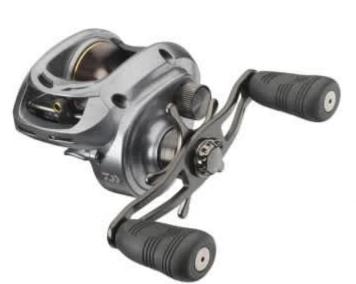

## **Daiwa baitcasting reel Lexa HSL**

Product number: DW-10712-300

Baitcasting reel with a high line capacity but still lightweight body.

186,99 €/Stück Weight: 0.295 kg 231,00 € 186,99 €\* 186,99 €

Fishing with multiplier and baitcast reels is trendy – recently especially models with high line capacity and a small and lightweight body at the same time for the light fishing for catfish, coalfish, halibut and tropical fishes like amberjack, trevalley, mahimahi etc. have been demanded.

The Lexa baitcast reels exactly offer the matching models for the abovementioned requirements. The body size of a 300sized Lexa corresponds to the size of a normal baitcast reel – but offers the tremendous line capacity of 220m 40lbs (ca. 0.23mm) braided line.