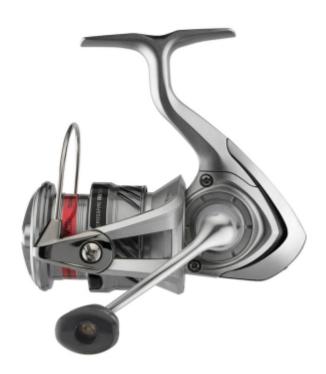

## **Daiwa Spinning Reel Crossfire LT**

Daiwa

Product number: DW-CRFR-LT

Plainly the universal reel, now in the Light&Tough (LT) version.

0,00 €\* 0,00 €

The Crossfire LT convinces by modern design fused with excellent DAIWA quality at an incredible price-performance ratio. Thanks to the LT concept, smaller reel bodies can be applied while maintaining the spool size, thus reducing the weight of the reels considerably for permanently fatigue-free fishing.

The aluminum longcast ABS spool causes less friction at the cast and optimizes the casting performance. The Tough Digigear offers a silky-smooth running and huge retrieving power.

Drag power: 1000/2000: 5kg / 2500/3000: 10kg / 4000/5000: 12kg

- LT (Light & Tough)
- 1 ball bearing
- Tough Digigear® (TDG)
- ATD<sup>TM</sup> drag system
- Infinite Anti-Reverse®
- Cross Wrap® system
- Silent Oscillation® system
- ABS® aluminum longcast spool
- CNC cut aluminum handle
- Soft-touch handle knob