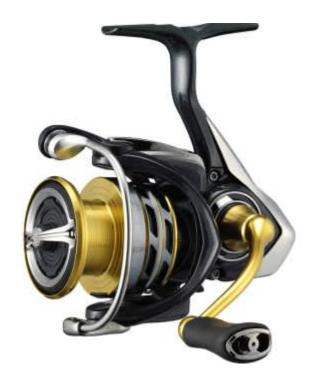

## **EXCELER LT**

The Exceler LT series convinces both by its calm and silky-smooth running and its low weight. The new LT concept cares for an even more secure housing of the gearing combined with elevated retrieving power and optimized drag power. The new design of the driving wheel enables higher power transmission and enhances the durability while the ATD drag cares for an instant working of the drag and offers optimum drag power. Drag power: 1000/2000: 4.0kg, 2500/3000: 10.0kg, 4000/6000: 12.0kg

## **Technological features**

- LT (Light & Tough)
- DS5 reel body
- 5 ball bearings
- AIR ROTOR®
- TOUGH DIGIGEAR® Getriebe
- ATD<sup>TM</sup> drag system
- Infinite Anti-Reverse®
- Cross Wrap<sup>TM</sup> system
- Silent oscillation system
- Aluminium Air Spool
- CNC cut aluminium handle
- AIR BAIL®
- Twist Buster® II line roller