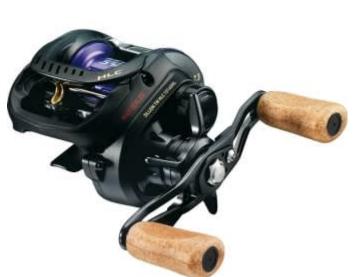

## **Daiwa baitcasting reel Zillion TW HLC**

Product number: DW-10716-105

Baitcasting reel made for extra long casts, with punctual adjustable drag system.

338,99 €/Stück Weight: 0.215 kg 403,00 € 338,99 €\* 338,99 €

The Daiwa **Zillion TW HLC 1514SHL** (HLC: Hyper Long Cast Custom) features a special Magforce-Z drag system, which has been tuned to enable an ultrafast rotation of the spool – double as fast as at a conventional Zillion reel – thus enabling optimized casting distances.

This reel comes into play from casting weights of 14gr and above. Perfect for Carolina and Texas rigs. The T-Wing system additionally cares for an optimal casting performance. The Magforce-Z magnet drag easily can be adjusted according to the used lure weight to guarantee trouble-free fishing fun.

## **Technological features**

- 10 CRBB ball bearings (incl. 1 MAGSEALED® ball bearing)
- HARDBODYZ® reel body
- Magforce®-Z magnet drag system
- DIGIGEAR® II
- UTD drag system
- T-Wing system (TWS<sup>TM</sup>)
- Click system reel seat
- Cork handle knob
- Left hand version