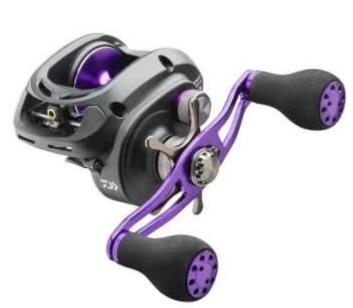

## **Daiwa Prorex XR Baitcast Fishing Reel**

Daiwa

Product number: DW-10605-XR

Baitcasting Reel from Daiwa Prorex

0,00 €\* 0,00 €

Especially when you are using large lures baitcasting reels offer many advantages compared to fixed spool reels since they provide better and more direct power transmission.

The Prorex XR baitcasting reels are the perfect choice for predator hunting with large lures! The large 300 sized frame offers the perfect balance in combination with strong baitcasting rods and for the application of large lures. Thanks to the high line capacity the reel can be used with thick lines without problems in order to be prepared for the monsters of our waters. The aluminum frame cares for an optimal and thus distortion-proof storage of the gearing for high retrieving power during the fight. The Magforce drag system offers highest security at casting and can be conveniently adopted to the used lure size.

When you are targeting very large predators, you are perfectly equipped with the Prorex XR baitcasting reel. Available as left hand (art. 10605-300) and right hand version (art. 10605-301).

Daiwa Prorex XR Baitcast Features:

- Aluminum body
- 6 ball bearings
- Magforce® magnet drag system
- Infinite Anti-Reverse®
- Aluminum star drag with click-system
- EVA handle knob

<sup>\*</sup> incl. tax, plus shipping