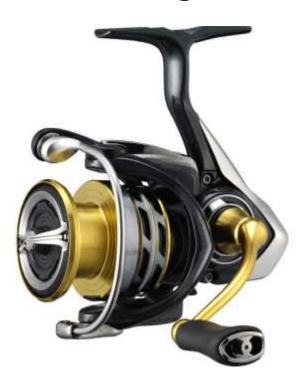

## Daiwa Fishing reel Exceler LT 4000-C

Product number: DA-10415-401

New designed, premium fishing reel from Daiwa.

85,50 €/Stück Weight: 0.24 kg 109,00 € 85,50 €\* 85,50 €

## **EXCELER LT**

The Exceler LT series convinces both by its calm and silky-smooth running and its low weight. The new LT concept cares for an even more secure housing of the gearing combined with elevated retrieving power and optimized drag power. The new design of the driving wheel enables higher power transmission and enhances the durability while the ATD drag cares for an instant working of the drag and offers optimum drag power. Drag power: 1000/2000: 4.0kg, 2500/3000: 10.0kg, 4000/6000: 12.0kg

## **Technological features**

- LT (Light & Tough)
- DS5 reel body
- 5 ball bearings
- AIR ROTOR®
- TOUGH DIGIGEAR® Getriebe
- ATD<sup>TM</sup> drag system
- Infinite Anti-Reverse®
- Cross Wrap<sup>TM</sup> system
- Silent oscillation system
- Aluminium Air Spool
- CNC cut aluminium handle
- AIR BAIL®
- Twist Buster® II line roller