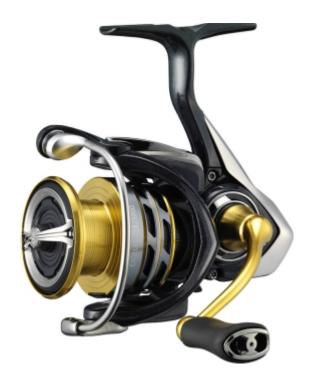

## Daiwa Fishing reel Exceler LT 3000D-C

Daiwa

Product number: DA-10415-305

New designed, premium fishing reel from Daiwa.

80,90 €/Stück Weight: 0.215 kg 109,00 € 80,90 €\* 80,90 €

## **EXCELER LT**

The Exceler LT series convinces both by its calm and silky-smooth running and its low weight. The new LT concept cares for an even more secure housing of the gearing combined with elevated retrieving power and optimized drag power. The new design of the driving wheel enables higher power transmission and enhances the durability while the ATD drag cares for an instant working of the drag and offers optimum drag power. Drag power: 1000/2000: 4.0kg, 2500/3000: 10.0kg, 4000/6000: 12.0kg