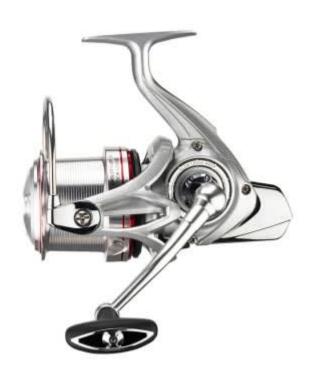

## Daiwa Big Pit Fishing reel Emblem Surf 35 SCW 4000QD

Daiwa

Product number: DW-10158-650

Especially for surf fishing designed, resilient version of the Emblem 35 SCW.

149,99 €/Stück Weight: 0.615 kg 170,00 € 149,99 €\* 149,99 €

The Emblem reels from DAIWA are very popular among surfcasters since many years, since they stand for highest durability and reliability.

The Emblem Surf 35 SCW QD now for the first time offers the new SCW (Slow Cross Wrap) system, which enables a more even line wrap for less friction resistance and optimized casting distances. The extra-strong and distortion-proof stainless steel axis offers the necessary security, to direct even large specimen during the fight without making compromises and to cast also heavy leads.

The Digigear II cares for a silky-smooth running and offers optimum power transmission and remarkable 106cm line retraction per winding. The QD drag system allows you to react to changing fishing conditions within seconds.

The originally delivered spare spool corresponds to the size 5000C.

- 6 ball bearings
- AIR ROTOR®
- Quick drag system (QD®)
- DIGIGEAR®
- Infinite Anti-Reverse®
- SCW (Slow Cross Wrap<sup>TM</sup>) system
- Silent oscillation system
- Conical aluminum longcast spool
- Aluminum spare spool
- CNC cut aluminum handle
- AIR BAIL®
- Twist Buster® II line roller
- HIP line clip