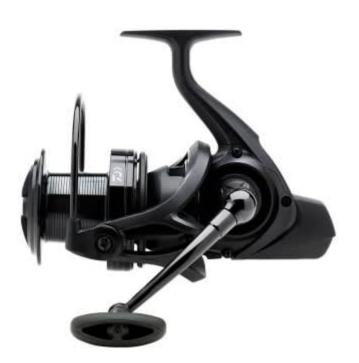

## Daiwa Big Pit Fishing reel Emblem 35 SCW 5000LD QD

Product number: DW-10158-605

Follow-up of the legendary Emblem with the all-new SCW line winding.

149,99 €/Stück Weight: 0.6 kg <del>170,00 €</del> 149,99 €\* 149,99 €

With the Emblem 35 SCW DAIWA relaunches a legendary Big Pit reel for carp fishing.

Especially the innovative Slow Cross Wrap line lay (SCW) cares for frictionless casts and thus optimum casting distances. The extra-thick and distortion-proof stainless steel axis offers highest security at the fight, particularly over short distances, when large specimen have to be directed to the landing net. The Digigear II cares for a silky-smooth running and offers optimum power transmission and remarkable 106cm line retraction per winding.

The QD drag system allows you to react to changing fishing conditions within seconds. The spring-loaded HIP line clip spares the line and is perfectly suited for repeated and precise targeting of your feeding spot.

- 6 ball bearings
- AIR ROTOR®
- Quick drag system (QD®)
- DIGIGEAR® II
- Infinite Anti-Reverse®
- SCW (Slow Cross Wrap<sup>TM</sup>) system
- Silent oscillation system
- Conical aluminum longcast spool
- Aluminum spare spool
- CNC cut aluminum handle
- AIR BAIL®
- Twist Buster® II line roller
- HIP line clip