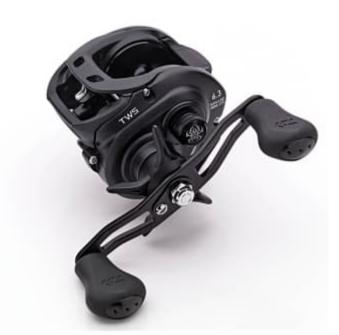

## Daiwa Baitcasting reel Tatula HD 200HL LTD

Product number: DW-10710-225

Uncompromising user with heavy lures and thick, braided lines.

208,99 €/Stück Weight: 0.23 kg <del>238,00 €</del> 208,99 €\* 208,99 €

The Tatula 200HL LTD has been especially designed for uncompromising application with heavy lures and thick braided lines.

The extra-strong brass gear also withstands the use of heavy shads of 25-30cm. Thanks to the TWS system the casting distance is increased by up to 10%, which is caused by the reduced line friction. Thanks to the 7 CRBB this reel is also the proper choice for fishing in brackish water, e.g. the Bodden or the Swedish skerries. The Air Rotation gear cares for a silky-smooth running.

- 7 CRBB® ball bearings
- T-Wing system (TWS<sup>TM</sup>)
- UTD drag system
- Magforce® magnet drag system
- Star drag with click-system
- CNC cut gear
- Aluminum body
- 100mm aluminum handle
- Soft-touch handle knob
- Left hand version