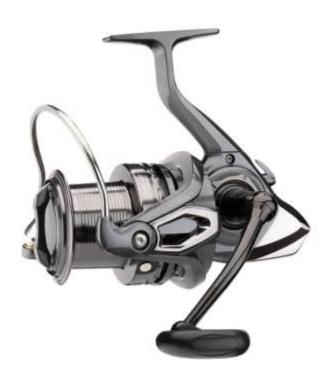

## Daiwa big pit fishing reel Emcast

Daiwa

Product number: DW-EMC-ASM

Very good big pit reel with top features at a good price.

0,00 €\* 0,00 €

The **Emcast** combines all features, which are expected of a Big Pit reel – optimal casting distances thanks to the long conical spool, great line capacity and a high retrieve power. The 35mm spool stroke enables maximum distances – depending on the model the Emcast has a capacity up to 530m/0.35mm monofilament. The Emcast offers all that at an outstanding price.

## **Technological features**

- Conical longcast spool
- 5 ball bearings
- AIR BAIL®
- Infinite Anti-Reverse®
- Twist Buster® II line roller
- CNC cut aluminum handle
- Longlife bail spring
- Aluminum spare spool