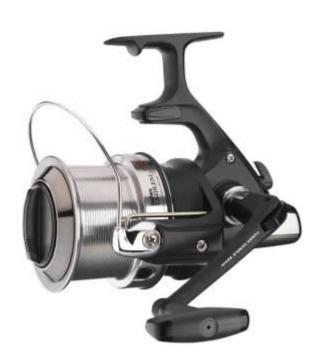

## Daiwa big pit fishing reel Emblem Spod

Daiwa

Product number: DW-10126-551

Legendary spod reel with an incredible retrievel of 122cm/handle turn.

159,39 €/Stück Weight: 0.69 kg 193,00 € 159,39 €\* 159,39 €

Due to frequent customer request, we offer this legendary spod reel with a line retraction of 122cm/handle turn also in Germany. Extreme retrieving power excels this muscle man. The Castlock mechanism prevents unwanted turning of the bail during the cast. Two line clips at the spool enable easy handling and targeted casts to the spot. The strong wormshaft gear easily withstands the heavy strains at using rocket feeders.