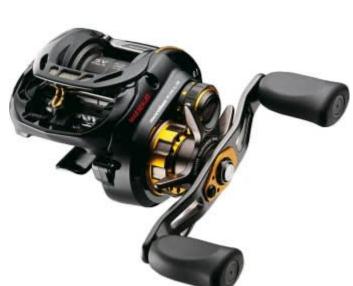

## Daiwa baitcasting reel Morethan PE SV TW

Daiwa

Product number: DW-10715-105

Baitcasting reel specially designed to fish with braided lines.

397,99 €/Stück Weight: 0.22 kg 484,00 € 397,99 €\* 397,99 €

The new 17' Morethan PE SV 8.1L-TW baitcast reel has especially been developed for the application with braided lines. The ultra-lightweight SV spool and the Daiwa Air Brake drag system were particularly optimized for the use of PE lines. Thanks to the application of two MagSealed ball bearings at the side axis, no water or dirt particles can intrude – thus this reel is also ideally suited for the use at saltwater. The SV spool is made of tough duraluminum, which usually is applied at airplane constructions and casts lures from 7gr on to large distances. The TWS system enhances the casting distances compared to conventional baitcast reels up to 10%.