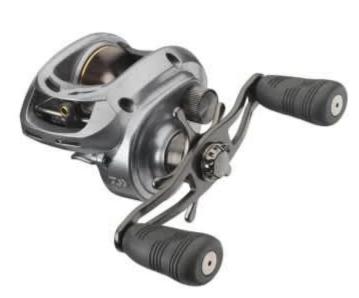

## Daiwa baitcasting reel Lexa HSL

Daiwa

Product number: DW-10712-300

Baitcasting reel with a high line capacity but still lightweight body.

186,99 €/Stück Weight: 0.295 kg 231,00 €

186,99 €\* 186,99 €

Fishing with multiplier and baitcast reels is trendy – recently especially models with high line capacity and a small and lightweight body at the same time for the light fishing for catfish, coalfish, halibut and tropical fishes like amberjack, trevalley, mahimahi etc. have been demanded.

## **Technological features**

- Aluminum body
- 6 ball bearings (incl. 2 CRBB®)
- Infinite Anti-Reverse®
- Ultra-light aluminum spool
- Machined gear
- Soft-touch handle knob
- UTD drag system
- Star drag with click-system
- Carbon fiber drag discs
- Aluminum handle
- Magforce®-Z magnet drag system
- Left hand version