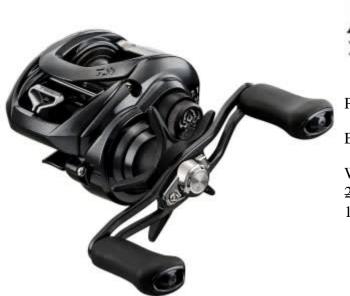

## Daiwa Baitcasting Reel Tatula SV TW 103 103XSL

Daiwa

Product number: DW-10714-101

Extreme compact, flat baitcasting reel.

Weight: 0.19 kg 203,00 € 195,99 €\* 195,99 €

This Tatula series has been equipped with a completely new frame. This extremely compact body is designed somewhat shallower than at the previous edition. Thus, the new Tatula is even more facile to grab and features a convenient handling also after long fishing sessions.

The T-Wing system enables longer casting distances and reduces tangles at the cast. The strong Air Rotation gear starts at almost no drag and cares for silky-smooth running with limitless sensitivity. An extra-soft handle knob ensures a safe grip also with damp hands.

The Tatula 100 are particularly pleasant to fish with lures from 7g to 50g.

- 7 ball bearings
- T-Wing system (TWS<sup>TM</sup>)
- UTD drag system
- Magforce®-Z magnet drag system
- Star drag with click-system
- CNC cut gear
- Aluminum body
- 90mm aluminum handle
- Soft-touch handle knob
- Left hand version