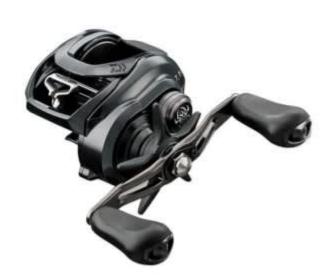

## **Daiwa Baitcast Reel Tatula TWS**

Daiwa

Product number: DW-TWS300

High quality baitcasting reel for bait weights up to 140g.

0,00 €\* 0,00 €

With the Tatula TWS 300 DAIWA for the first time offers a left handed baitcasting reel with size 300, which has been particularly developed for the use of large lures and strong braided lines. The double stopper design reliably prevents the anti-reverse from turning free at very cold conditions and at extreme strain. The perfect reel for targeting large pikes in springtime in shallow waters with XXL shads using the shallow-screw system. Suited for lures up to approx. 140g.

The Tatula TWS 300 offers remarkable 13kg drag power! The XSL features a drag power of 11kg.

- HARDBODYZ® reel body
- 7 ball bearings
- T-Wing system (TWS<sup>TM</sup>)
- DIGIGEAR® II
- UTD® drag system
- Magforce®-Z magnet drag system
- Star drag with click-system
- Double stopper anti-reverse
- Soft-touch handle knob
- Left hand version