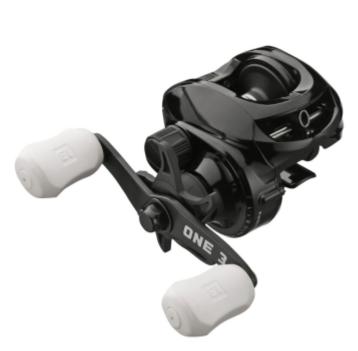

## **13 Fishing Origin A Casting Reel**

13 Fishing

Product number: F13-OA-B21

Our recommendation for this reel are baits from 14 to 30g

99,00 €\* 99,00 €

The ONE 3 Origin A is a feature-packed low-profile reel with unmistakable style that is designed for when you don't count on luck or coincidence for success on the water. Our proprietary Arrowhead line guide and 6-way centrifugal braking system deliver exceptional distance and control. This means more confident and accurate casts. Soft touch knobs ensure your bass thumb will stay comfortable all day. With a composite frame and 13 lbs of drag, the Origin A embodies the strength and durability you require.