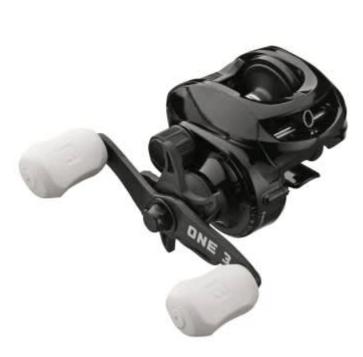

## 13 Fishing Origin A Casting Reel 6.6 LH

13 Fishing

Product number: F13-OA66-LH

Our recommendation for this reel are baits from 14 to 30g

Weight: 0.21 kg <del>131,90 €</del> 99,00 €\* 99,00 €

The ONE 3 Origin A is a feature-packed low-profile reel with unmistakable style that is designed for when you don't count on luck or coincidence for success on the water. Our proprietary Arrowhead line guide and 6-way centrifugal braking system deliver exceptional distance and control. This means more confident and accurate casts. Soft touch knobs ensure your bass thumb will stay comfortable all day. With a composite frame and 13 lbs of drag, the Origin A embodies the strength and durability you require.