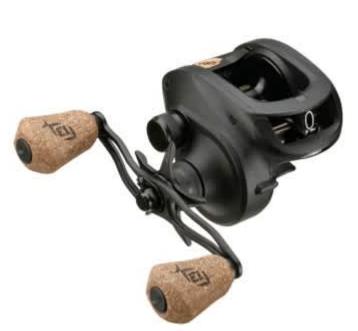

## 13 Fishing Concept A3 Casting Reel

Product number: F13-A3-B21

Our recommendation for this reel are baits from 7 to 35g

0,00 €\* 0,00 €

Everything you want in a big low-profile reel. Drag and Power is the focus of the new A3 design, H.A.M. Hardened brass gearing cut with Japanese Hamai precision is the engine that drives the machine. The 40 lb Carbon Bull Drag is the stopping power to land your trophy. The 13 Fishing Concept A3 Casting Reel with HD Aluminium Construction and Ocean Armor 2 Saltwater Protection is the perfect choice for targeting monster predators in fresh and saltwater.