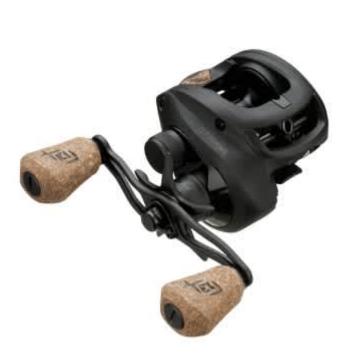

## **13 Fishing Baitcast Reel Concept A2**

Product number: F13-CA2-B21

Our recommendation for this reel are baits from 15 to 60g

229,00 €\* 229,00 €

Concept A Gen II is the ultimate fishing partner. Tough as nails, reliable, and more capable than ever, you won't ever leave this reel at home. The new Bulldog Carbon Drag system is back and ready to stop the biggest trophy fish you can find with 10 kg / 22 lbs of stopping power. Equipped with our H.A.M. hardened brass main gear and cut with Japanese Hamai precision, it's a formidable weapon. The ultra-low palm fitting design now features 25% more line capacity without increasing the overall size of the reel. Strength and durability of the Concept A Gen II can be seen through new design features like it's Railed Clutch Cam, Gen II Line Guide, and new Water Channeling Design intelligence. It's packed with unique and patented 13 Fishing only features like the Arrowhead Line Guide, Beetle Wing Rapid Access Side Plate, and KeepR Integrated Hook Keeper. A new Low-Friction Braking system provides anglers with smaller more relevant adjustments for all lure weights. The Concept A Gen II delivers the performance, reliability, and features you need for day after day tournament-level fishing.

## **Concept A2 Features**

- HD Aluminum Frame with Ocean Armor 2 Treatment and Anti-Electrolysis Screw Pads.
- H.A.M. Japanese Hamai Cut Hardened Brass Drive Gear
- 10 kg / 22 lb Bulldog Drag System
- 7 BB (2 High Spin Corrosion Resistant BB, 4 Stainless BB, 1 Dead Stop Anti-Reverse)
- Arrowhead Line Guide
- Reinforced Clutch Cam
- KeepR Integrated Hook Keeper
- Generation II Hard Anodized Worm Shaft
- Low-Friction 6-Way Braking System
- Beetle Wing Rapid Access Side Plate System
- Dead Stop Anti Reverse