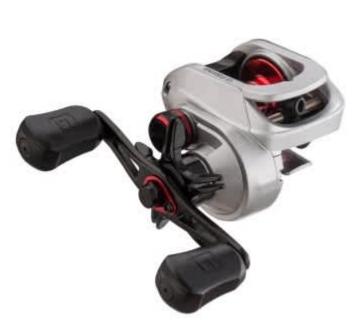

## 13 Fishing Origin F1 Baitcasting Reel

Product number: 13F-ORIF1

The F1 takes pole position in its category of reels, its sleek and low fastback body shape is a departure from outdated reel designs.

87,90 €\* 87,90 €

The Venti 20LB 6 Disk Carbon Drag Systemworks in conjunction with the Instant Stop Anti Reverse to put down the power andstamp out any hope a fish has at escape before being photographed. The F1 carriesfeatures never seen before in its category like the long casting Arrowhead CastingSystem, and Beetle Wing Side-plate that allows for rapid spool exchanges. If you wantmore for less this 7 bearing reel claims the top spot on the podium.

- Beetle Wing Side-Plate
- Venti 20 lb 6 Disk Carbon Drag System
- MCS Magnet Control System
- Instant Stop Anti-Reverse
- Arrowhead Casting System
- 7 Total Ball Bearings
- Trick Shop Compatible

<sup>\*</sup> incl. tax, plus shipping