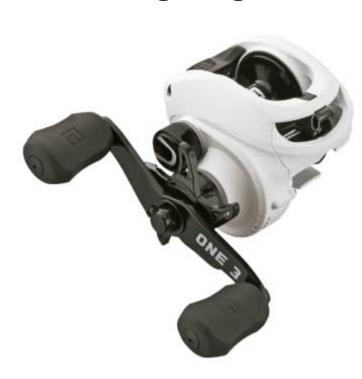

## 13 Fishing Origin C Casting Reel 6.6 LH

Product number: F13-OC66-LH

Our recommendation for this reel are baits from 14 to 30g

Weight: 0.213 kg 158,90 €

119,00 €\* 119,00 €

Judge this reel by its cover. Ominous matte white and blacked out components give this low-profile reel a menacing look. Our upgraded high-spin casting system and high-spin bearings provide consistent and exacting casts that leave nothing to be desired. Fortified by a lightweight HD aluminum frame and 18 lbs of multi-material drag, the Origin C won't stutter when winching your monster fish from the heaviest cover.